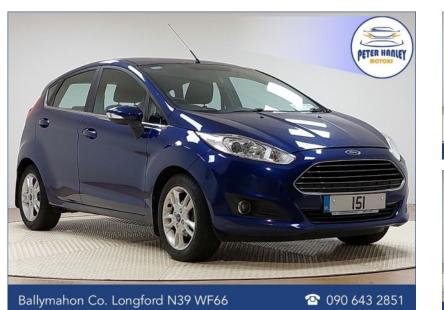

## Ford Fiesta Zetec Zetec 1.25i 82

## Price: €10450.00

Year: 2015

## Mileage: 87,595MI

## Vehicle Spec:

| BODY TYPE: Hatchback | TWO YEAR NCT FROM DATE OF PURCHASE!<br>Features Include: Electric windows front, Electric Mirrors, Radio/MP3/CD, Remote                                                                                                                                                                                                                                                                                                              |
|----------------------|--------------------------------------------------------------------------------------------------------------------------------------------------------------------------------------------------------------------------------------------------------------------------------------------------------------------------------------------------------------------------------------------------------------------------------------|
| COLOUR: Blue         | Central Locking, Heated rear window & wiper, A/C, Multiple airbags, Immobiliser,<br>ESP, ISO Fix, Black Cloth Interior, 15" Alloys,ABS, Power steering, 5 Speed<br>Gearbox.<br>CARS FULLY SERVICED & VALETED<br>FULL PARTS & LABOUR WARRANTY.<br>COMPETITIVE FINANCE PACKAGES (Hire Purchase)<br>APPROVED SIMI DEALER<br>*SIMI Independent Sales Operation Of The Year 2025*<br>FULL SIMI CAR HISTORY CHECK PROVIDED<br>OPEN MON-SAT |
| TRANS: Manual        |                                                                                                                                                                                                                                                                                                                                                                                                                                      |
| OWNERS: 2            |                                                                                                                                                                                                                                                                                                                                                                                                                                      |
| DOORS: 5             |                                                                                                                                                                                                                                                                                                                                                                                                                                      |
| ENGINE: 1.2          |                                                                                                                                                                                                                                                                                                                                                                                                                                      |
| FUEL: Petrol         | TRADE IN WELCOME                                                                                                                                                                                                                                                                                                                                                                                                                     |
| TAX: <b>€200.00</b>  | SEND YOUR TRADE IN DETAILS VIA WHATSAPP TO DAVID ON (086) 8222655<br>FOR IMMEDIATE VALUATION<br>FREE NATIONWIDE DELIVERY AVAILABLE<br>FAMILY RUN BUSINESS FOR OVER 35 YEARS                                                                                                                                                                                                                                                          |
|                      | CALL DAVID (086) 8222655, PETER (086) 2589725 JUDE (090) 6432851                                                                                                                                                                                                                                                                                                                                                                     |