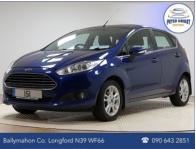

## Ford Fiesta Zetec Zetec 1.25i 82

## Price: €10450.00

Year: 2015

## Mileage: 87,595MI

## Vehicle Spec:

| BODY TYPE: Hatchback | TWO YEAR NCT FROM DATE OF PURCHASE!<br>Features Include: Electric windows front, Electric Mirrors, Radio/MP3/CD, Remote                                                                                                                                                                                                                                                                                                              |
|----------------------|--------------------------------------------------------------------------------------------------------------------------------------------------------------------------------------------------------------------------------------------------------------------------------------------------------------------------------------------------------------------------------------------------------------------------------------|
| COLOUR: Blue         | Central Locking, Heated rear window & wiper, A/C, Multiple airbags, Immobiliser,<br>ESP, ISO Fix, Black Cloth Interior, 15" Alloys,ABS, Power steering, 5 Speed<br>Gearbox.<br>CARS FULLY SERVICED & VALETED<br>FULL PARTS & LABOUR WARRANTY.<br>COMPETITIVE FINANCE PACKAGES (Hire Purchase)<br>APPROVED SIMI DEALER<br>*SIMI Independent Sales Operation Of The Year 2025*<br>FULL SIMI CAR HISTORY CHECK PROVIDED<br>OPEN MON-SAT |
| TRANS: Manual        |                                                                                                                                                                                                                                                                                                                                                                                                                                      |
| OWNERS: 2            |                                                                                                                                                                                                                                                                                                                                                                                                                                      |
| DOORS: 5             |                                                                                                                                                                                                                                                                                                                                                                                                                                      |
| ENGINE: 1.2          |                                                                                                                                                                                                                                                                                                                                                                                                                                      |
| FUEL: Petrol         | TRADE IN WELCOME                                                                                                                                                                                                                                                                                                                                                                                                                     |
| TAX: <b>€200.00</b>  | SEND YOUR TRADE IN DETAILS VIA WHATSAPP TO DAVID ON (086) 8222655<br>FOR IMMEDIATE VALUATION<br>FREE NATIONWIDE DELIVERY AVAILABLE<br>FAMILY RUN BUSINESS FOR OVER 35 YEARS                                                                                                                                                                                                                                                          |
|                      | CALL DAVID (086) 8222655, PETER (086) 2589725 JUDE (090) 6432851                                                                                                                                                                                                                                                                                                                                                                     |