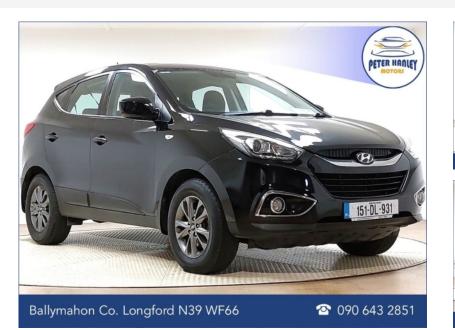

# Hyundai ix35 1.7 Diesel Celebration LE 2WD 115hp

# Vehicle Spec:

BODY TYPE: SUV COLOUR: Black TRANS: Manual OWNERS: 2 DOORS: 4 ENGINE: 1.7 FUEL: Diesel TAX: €280.00