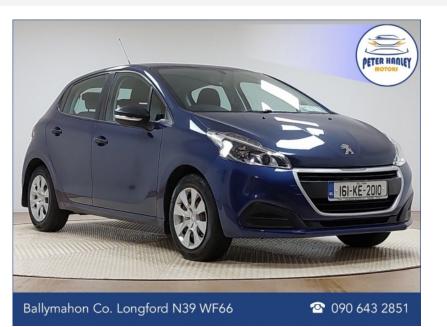

## Peugeot 208 1.0 PureTech 68bhp Access 3 dr

## Price: €9950.00

Year: 2016

Mileage: 112,264KM

## Vehicle Spec:

| BODY TYPE: Hatchback | NCT UNTIL 11/25<br>Features Include: Electric windows front, Electric Mirrors, Radio/MP3/CD, Remote                                                                                                                        |
|----------------------|----------------------------------------------------------------------------------------------------------------------------------------------------------------------------------------------------------------------------|
| COLOUR: Blue         | Central Locking, Heated rear window & wiper, Multiple airbags, Immobiliser, ESP,<br>ISO Fix, Black Cloth Interior, ABS, Power steering, 5 Speed Gearbox.<br>CARS FULLY SERVICED & VALETED<br>FULL PARTS & LABOUR WARRANTY. |
| TRANS: Manual        |                                                                                                                                                                                                                            |
| OWNERS: 2            | COMPETITIVE FINANCE PACKAGES (Hire Purchase)                                                                                                                                                                               |
| DOORS: 4             | APPROVED SIMI DEALER<br>*SIMI Independent Sales Operation Of The Year 2025*<br>FULL SIMI CAR HISTORY CHECK PROVIDED                                                                                                        |
| ENGINE: 1.0          | OPEN MON-SAT                                                                                                                                                                                                               |
| FUEL: Petrol         | TRADE IN WELCOME<br>SEND YOUR TRADE IN DETAILS VIA WHATSAPP TO DAVID ON (086) 8222655<br>FOR IMMEDIATE VALUATION                                                                                                           |
| TAX: <b>€190.00</b>  | FOR IMMEDIATE VALUATION<br>FREE NATIONWIDE DELIVERY AVAILABLE<br>FAMILY RUN BUSINESS FOR OVER 35 YEARS<br>CALL DAVID (086) 8222655, PETER (086) 2589725 JUDE (090) 6432851                                                 |