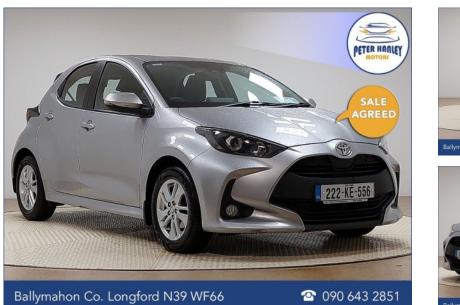

## **Toyota Yaris** 1.5 5Dr Luna

## Price: €20950.00

Year: 2022

## Mileage: 54,433KM

## **Vehicle Spec:**

| BODY TYPE: Hatchback | Features Include: Electric windows front, Electric Mirrors, Radio/MP3/Bluetooth,<br>Remote Central Locking, Heated rear window & wiper, Multi-function steering wheel                                                                                                                                                                                                                                                   |
|----------------------|-------------------------------------------------------------------------------------------------------------------------------------------------------------------------------------------------------------------------------------------------------------------------------------------------------------------------------------------------------------------------------------------------------------------------|
| COLOUR: Grey         | <ul> <li>(Radio, Telephone &amp; Cruise Controls), A/C, Multiple airbags, Immobiliser, ESP, ISO</li> <li>Fix, Black Cloth Interior, 15" Alloys, Central Arm Rest, ABS, Reversing Camera,</li> <li>Power steering, 5 Speed Gearbox.</li> <li>CARS FULLY SERVICED &amp; VALETED</li> <li>FULL PARTS &amp; LABOUR WARRANTY.</li> <li>COMPETITIVE FINANCE PACKAGES (Hire Purchase)</li> <li>APPROVED SIMI DEALER</li> </ul> |
| TRANS: Manual        |                                                                                                                                                                                                                                                                                                                                                                                                                         |
| OWNERS: 2            |                                                                                                                                                                                                                                                                                                                                                                                                                         |
| DOORS: 4             |                                                                                                                                                                                                                                                                                                                                                                                                                         |
| ENGINE: 1.5          | *SIMI Independent Sales Operation Of The Year 2025*<br>FULL SIMI CAR HISTORY CHECK PROVIDED                                                                                                                                                                                                                                                                                                                             |
| FUEL: Petrol         | OPEN MON-SAT<br>TRADE IN WELCOME                                                                                                                                                                                                                                                                                                                                                                                        |
| TAX: <b>€190.00</b>  | SEND YOUR TRADE IN DETAILS VIA WHATSAPP TO DAVID ON (086) 8222655<br>FOR IMMEDIATE VALUATION<br>FREE NATIONWIDE DELIVERY AVAILABLE<br>FAMILY RUN BUSINESS FOR OVER 35 YEARS                                                                                                                                                                                                                                             |
|                      | FAMILET RUN BUSINESS FOR OVER 35 TEARS                                                                                                                                                                                                                                                                                                                                                                                  |